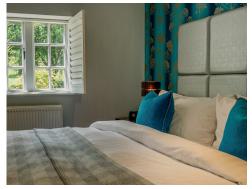

Two Comfy King Rooms (Room 63 & 64)
Kingsize bed
Room 64 can be made with twin beds and
has space for one teepee
Bathroom has bath & separate shower