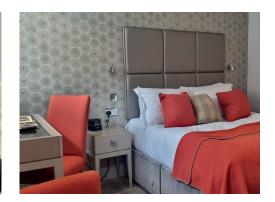

Luxury King Room (Room 41)

Kingsize bed, which can be twinned if required with seating area and space for one teepee Bathroom has bath & separate shower

Comfy King Room (Room 42) Kingsize bed Bathroom has a walk in shower (no bath) Space for one teepee bed for a child