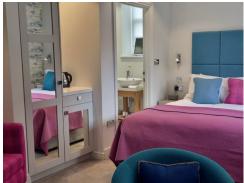

are charged at £40 each including breakfast

Our beautiful Master Suite 43, a large airy open plan suite with a spacious living & dining area sits above three rooms underneath on the ground floor.

Master Suite 43 has a king size bed and can also accommodate two teepee beds for children. Lounge & dining area with a magnificent corner sofa & dining table Large bathroom with walk in shower, twin vanity units & centrally places free standing bath

Luxury King Room (Room 41)

Kingsize bed, which can be twinned if required with seating area and space for one teepee Bathroom has bath & separate shower

Comfy King Room (Room 42) Kingsize bed Bathroom has a walk in shower (no bath) Space for one teepee bed for a child

Cosy Double (Room 44) Double bed Bathroom has a walk in shower (no bath)