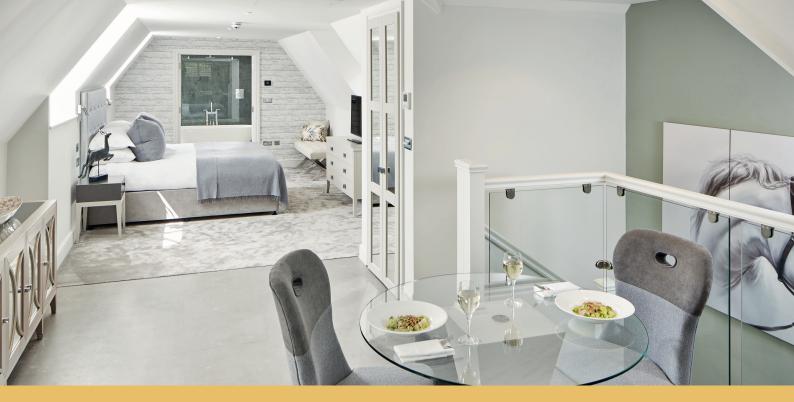

Our beautiful Master Suite 43, a large airy open plan suite with a spacious living & dining area sits above three rooms underneath on the ground floor.

Master Suite 43 has a king size bed and can also accommodate two teepee beds for children. Lounge & dining area with a magnificent corner sofa & dining table Large bathroom with walk in shower, twin vanity units & centrally places free standing bath