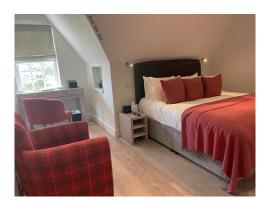

Each ground floor comfy king room can be made with twin beds if preferred. Bathroom has a bath and separate walk in shower Views over the grounds

> Each first floor cosy double room has a king sized bed Bathroom has a walk in shower Views over the roof tops