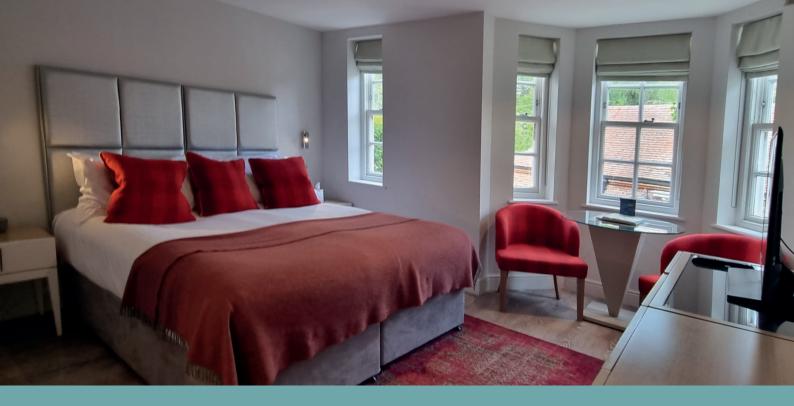

Each ground floor comfy king room can be made with twin beds if preferred. Bathroom has a bath and separate walk in shower Views over the grounds

> Each first floor cosy double room has a king sized bed Bathroom has a walk in shower Views over the roof tops