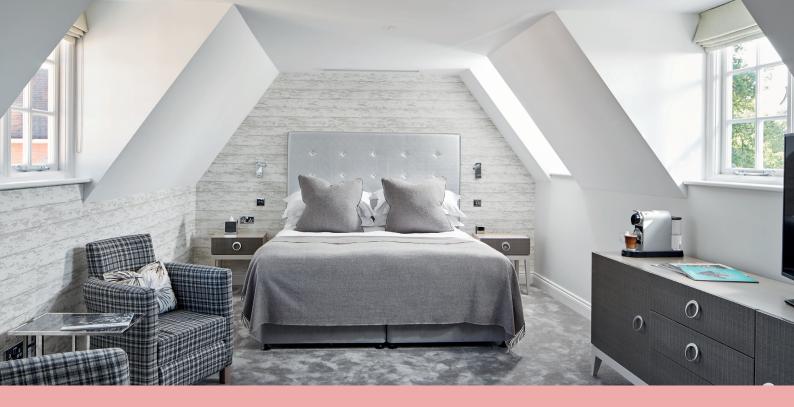

A stunning splendid suite on the first floor, decorated in soothing greys with three rooms underneath on the ground floor - two Luxury King Rooms and a Cosy Double Room. Perfect for a group of 8 adults with space for two young children in our teepee beds.

Splendid Attic Suite 38 has a king size bed with space for one teepee bed for a child Comfortable chairs with space for in room dining Bathroom has a walk in shower & free standing bath

Luxury King Room (Room 40) Kingsize bed, which can be twinned if required with space for one teepee Luxury King Room (Room 39) Kingsize bed Bathroom has bath & separate shower Cosy Double (Room 37) Double bed Bathroom has a walk in shower (no bath)