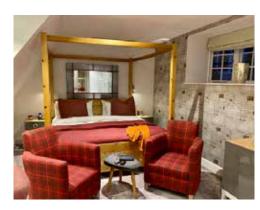

Each Splendid Sets has two splendid attic suites on the first floor and three rooms underneath on the ground floor - one Comfy King Room & two Cosy Double Rooms.

Splendid Attic Suite Contemporary kingsize four poster bed with space for one teepee Bathroom has freestanding bath & separate shower Splendid Attic Suite Kingsize bed with space for one teepee for a child Bathroom has freestanding bath & separate shower